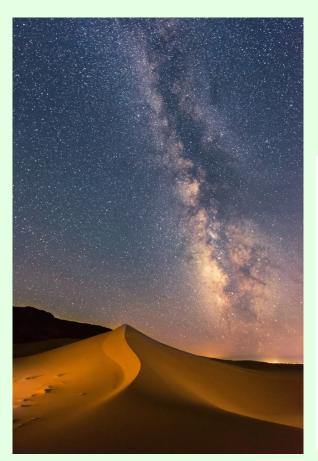

www.jtblenker.com/

| September Winning Images - Open (Print) |                                         |    |          |                   |                                     |    |     |
|-----------------------------------------|-----------------------------------------|----|----------|-------------------|-------------------------------------|----|-----|
| Masters                                 |                                         |    | Advanced |                   |                                     |    |     |
| Sharlott Hasty                          | Horses Running in Fresh Snow at Sunrise | 15 | 1st,BOS  | Nancy Mack        | Magnolia                            | 15 | 1st |
| Ron Hasty                               | Milky Way at Great Sand Dunes NP        | 14 | 2nd      | Wenchi Lee        | Layered Mountains                   | 13 | 2nd |
| Jose Artiles                            | Roof, Addison TX                        | 14 | 3rd      | Walter Brock      | Alaskan Stream                      | 12 | 3rd |
| Intermediate                            |                                         |    | Entry    |                   |                                     |    |     |
| Mark Bernthal                           | Wet text                                | 14 | 1st      | Nock Wong         | Flying Roseate Spoonbill            | 14 | 1st |
| Carina Johnsson                         | Swedish Fish                            | 14 | 2nd      | Jeffrey Sarembock | Life Ring Against Approaching Storm | 14 | 2nd |
| Sidney Futrell                          | FISH POND                               | 13 | 3rd      | Denny Farmer      | Tired Hands Relaxing                | 13 | 3rd |