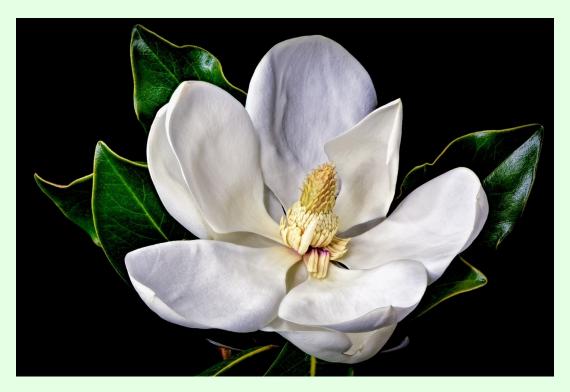

www.jtblenker.com/

| September Winning Images - Open (Print) |                                         |    |          |                   |                                     |    |     |
|-----------------------------------------|-----------------------------------------|----|----------|-------------------|-------------------------------------|----|-----|
| Masters                                 |                                         |    | Advanced |                   |                                     |    |     |
| Sharlott Hasty                          | Horses Running in Fresh Snow at Sunrise | 15 | 1st,BOS  | Nancy Mack        | Magnolia                            | 15 | 1st |
| Ron Hasty                               | Milky Way at Great Sand Dunes NP        | 14 | 2nd      | Wenchi Lee        | Layered Mountains                   | 13 | 2nd |
| Jose Artiles                            | Roof, Addison TX                        | 14 | 3rd      | Walter Brock      | Alaskan Stream                      | 12 | 3rd |
| Intermediate                            |                                         |    | Entry    |                   |                                     |    |     |
| Mark Bernthal                           | Wet text                                | 14 | 1st      | Nock Wong         | Flying Roseate Spoonbill            | 14 | 1st |
| Carina Johnsson                         | Swedish Fish                            | 14 | 2nd      | Jeffrey Sarembock | Life Ring Against Approaching Storm | 14 | 2nd |
| Sidney Futrell                          | FISH POND                               | 13 | 3rd      | Denny Farmer      | Tired Hands Relaxing                | 13 | 3rd |