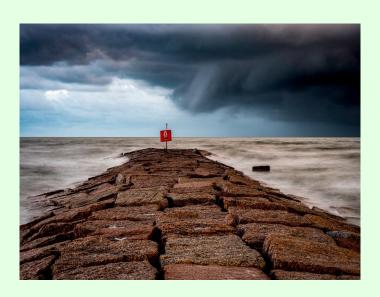

www.jtblenker.com/

| September Winning Images - Open (Print) |                                         |    |          |                   |                                     |    |     |
|-----------------------------------------|-----------------------------------------|----|----------|-------------------|-------------------------------------|----|-----|
| Masters                                 |                                         |    | Advanced |                   |                                     |    |     |
| Sharlott Hasty                          | Horses Running in Fresh Snow at Sunrise | 15 | 1st,BOS  | Nancy Mack        | Magnolia                            | 15 | 1st |
| Ron Hasty                               | Milky Way at Great Sand Dunes NP        | 14 | 2nd      | Wenchi Lee        | Layered Mountains                   | 13 | 2nd |
| Jose Artiles                            | Roof, Addison TX                        | 14 | 3rd      | Walter Brock      | Alaskan Stream                      | 12 | 3rd |
| Intermediate                            |                                         |    | Entry    |                   |                                     |    |     |
| Mark Bernthal                           | Wet text                                | 14 | 1st      | Nock Wong         | Flying Roseate Spoonbill            | 14 | 1st |
| Carina Johnsson                         | Swedish Fish                            | 14 | 2nd      | Jeffrey Sarembock | Life Ring Against Approaching Storm | 14 | 2nd |
| Sidney Futrell                          | FISH POND                               | 13 | 3rd      | Denny Farmer      | Tired Hands Relaxing                | 13 | 3rd |