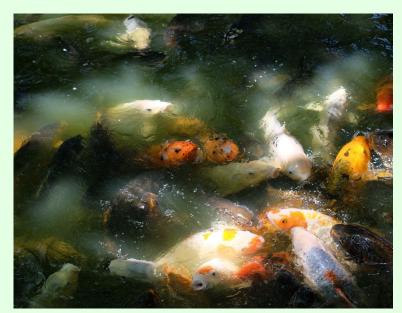

www.jtblenker.com/

| September Winning Images - Open (Print) |                                         |    |          |                   |                                     |    |     |
|-----------------------------------------|-----------------------------------------|----|----------|-------------------|-------------------------------------|----|-----|
| Masters                                 |                                         |    | Advanced |                   |                                     |    |     |
| Sharlott Hasty                          | Horses Running in Fresh Snow at Sunrise | 15 | 1st,BOS  | Nancy Mack        | Magnolia                            | 15 | 1st |
| Ron Hasty                               | Milky Way at Great Sand Dunes NP        | 14 | 2nd      | Wenchi Lee        | Layered Mountains                   | 13 | 2nd |
| Jose Artiles                            | Roof, Addison TX                        | 14 | 3rd      | Walter Brock      | Alaskan Stream                      | 12 | 3rd |
| Intermediate                            |                                         |    | Entry    |                   |                                     |    |     |
| Mark Bernthal                           | Wet text                                | 14 | 1st      | Nock Wong         | Flying Roseate Spoonbill            | 14 | 1st |
| Carina Johnsson                         | Swedish Fish                            | 14 | 2nd      | Jeffrey Sarembock | Life Ring Against Approaching Storm | 14 | 2nd |
| Sidney Futrell                          | FISH POND                               | 13 | 3rd      | Denny Farmer      | Tired Hands Relaxing                | 13 | 3rd |