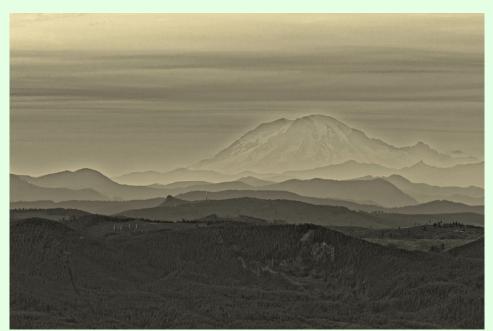

www.jtblenker.com/

| September Winning Images - Open (Print) |                                         |    |          |                   |                                     |    |     |
|-----------------------------------------|-----------------------------------------|----|----------|-------------------|-------------------------------------|----|-----|
| Masters                                 |                                         |    | Advanced |                   |                                     |    |     |
| Sharlott Hasty                          | Horses Running in Fresh Snow at Sunrise | 15 | 1st,BOS  | Nancy Mack        | Magnolia                            | 15 | 1st |
| Ron Hasty                               | Milky Way at Great Sand Dunes NP        | 14 | 2nd      | Wenchi Lee        | Layered Mountains                   | 13 | 2nd |
| Jose Artiles                            | Roof, Addison TX                        | 14 | 3rd      | Walter Brock      | Alaskan Stream                      | 12 | 3rd |
| Intermediate                            |                                         |    | Entry    |                   |                                     |    |     |
| Mark Bernthal                           | Wet text                                | 14 | 1st      | Nock Wong         | Flying Roseate Spoonbill            | 14 | 1st |
| Carina Johnsson                         | Swedish Fish                            | 14 | 2nd      | Jeffrey Sarembock | Life Ring Against Approaching Storm | 14 | 2nd |
| Sidney Futrell                          | FISH POND                               | 13 | 3rd      | Denny Farmer      | Tired Hands Relaxing                | 13 | 3rd |