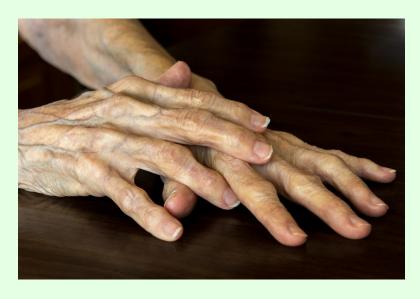

www.jtblenker.com/

| September Winning Images - Open (Print) |                                         |    |          |                   |                                     |    |     |
|-----------------------------------------|-----------------------------------------|----|----------|-------------------|-------------------------------------|----|-----|
| Masters                                 |                                         |    | Advanced |                   |                                     |    |     |
| Sharlott Hasty                          | Horses Running in Fresh Snow at Sunrise | 15 | 1st,BOS  | Nancy Mack        | Magnolia                            | 15 | 1st |
| Ron Hasty                               | Milky Way at Great Sand Dunes NP        | 14 | 2nd      | Wenchi Lee        | Layered Mountains                   | 13 | 2nd |
| Jose Artiles                            | Roof, Addison TX                        | 14 | 3rd      | Walter Brock      | Alaskan Stream                      | 12 | 3rd |
| Intermediate                            |                                         |    | Entry    |                   |                                     |    |     |
| Mark Bernthal                           | Wet text                                | 14 | 1st      | Nock Wong         | Flying Roseate Spoonbill            | 14 | 1st |
| Carina Johnsson                         | Swedish Fish                            | 14 | 2nd      | Jeffrey Sarembock | Life Ring Against Approaching Storm | 14 | 2nd |
| Sidney Futrell                          | FISH POND                               | 13 | 3rd      | Denny Farmer      | Tired Hands Relaxing                | 13 | 3rd |