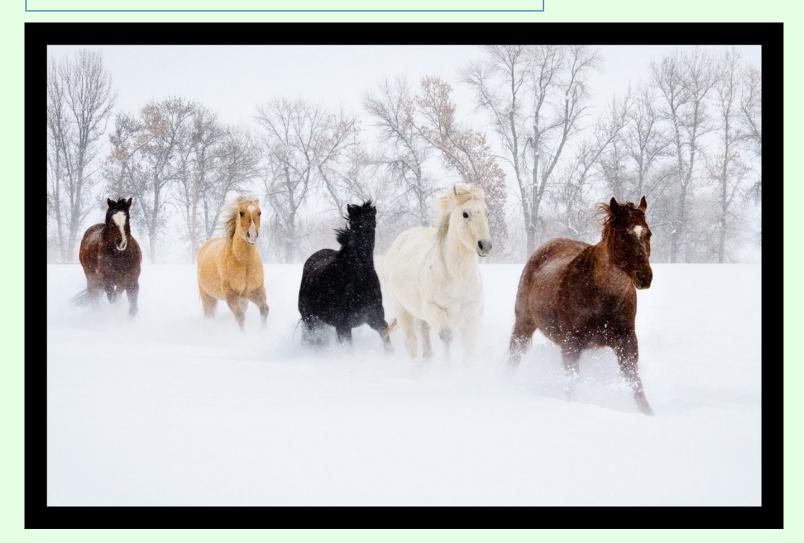

# **Best In Show:** *Horses Running In Fresh Snow At Sunrise* **By Sharlott Hasty**

This photo of the horses was taken in February 2017 at a ranch in Northern Wyoming. What an exciting morning when we woke up to eighteen inches of new snow on the ground. The wranglers were moving eighty-six horses across the new snow from a pasture to a larger area of land. This was quite a sight as the horses were stirring up clouds of snow as they ran. The sky was over cast creating a giant soft box. It was a cold photo filled morning. I took pictures of the string of running horses then looked for a group of horses that were without merges.

Details: Nikon D500, Nikkor 18-300 at 52 mm, 1/1250, f8, +1EV, ISO 900. Edited in Lightroom CC.

| Inside This Issue               |   |  |  |  |  |  |
|---------------------------------|---|--|--|--|--|--|
| Best in Show                    | 1 |  |  |  |  |  |
| Activities                      | 2 |  |  |  |  |  |
| Training Classes                | 2 |  |  |  |  |  |
| Heard Contest                   | 3 |  |  |  |  |  |
| Guest Speaker                   | 3 |  |  |  |  |  |
| Winning Images from Competition | 4 |  |  |  |  |  |
| Competition Topics              | 7 |  |  |  |  |  |
| Competition Standings           | 7 |  |  |  |  |  |
| President's Message             | 8 |  |  |  |  |  |
| About the Club                  | 8 |  |  |  |  |  |