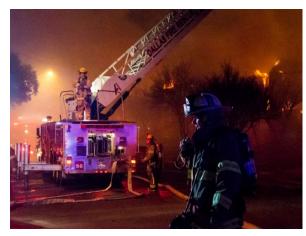

| January's Winning Images – Found In The City |                                             |         |          |                  |                                                         |     |    |
|----------------------------------------------|---------------------------------------------|---------|----------|------------------|---------------------------------------------------------|-----|----|
| MASTERS                                      |                                             |         | ADVANCED |                  |                                                         |     |    |
| Danette Volkmer                              | FACE-TO-FACE                                | 1st,BoS | 14       | Carol Barlow     | VIEWING DALLAS SKYLINE                                  | 1st | 12 |
| Jose Artiles                                 | IN THE GROOVE WITH A ROUND BLUE KAZOO, NYC  | 2nd     | 13       | Bud Barlow       | DUST UP                                                 | 2nd | 11 |
| Dennis Fritsche                              | A LATE SNACK                                | 3rd     | 12       | Jim Spencer      | SIGNBOARD                                               | 3rd | 10 |
| Marea Downey                                 | PERPETUAL TRAFFIC IN LONDON                 | НМ      | 12       | Karen Chaney     | SUNDAY MORNING<br>STROLL FOR A<br>DADDY AND HIS<br>BOYS | НМ  | 10 |
| INTERMEDIATE                                 |                                             |         |          | BEGINNERS        |                                                         |     |    |
| Brian Prestemon                              | CROWDED BUT<br>ALONE                        | 1st     | 13       | James Walsh      | FIREFIGHTERS                                            | 1st | 13 |
| Valerie Johnson                              | STUDENTS STUDY AT THE ATLANTA MUSEUM OF ART | 2nd     | 13       | Robin<br>DeRouen | TONIGHT WE DANCE                                        | 2nd | 10 |
| Don Champlin                                 | RED LINE #9                                 | 3rd     | 12       | Debbie Conard    | WITHIN THE WALLS                                        | 3rd | 10 |
| Barbara Pena                                 | RIGHT AROUND THE CORNER                     | НМ      | 12       |                  |                                                         |     |    |
| Wayne Kenter                                 | TIME FOR ROLLER DERBY                       | НМ      | 12       |                  |                                                         |     |    |