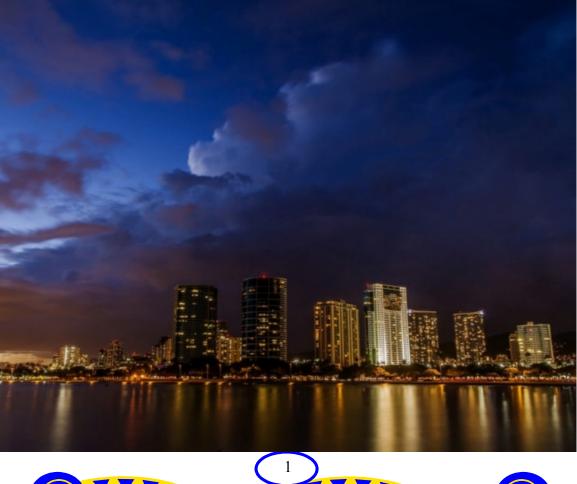

# BEST IN SHOW: OAHU FINANCIAL DISTRICT - BY DANETTE VOLKMER

My husband and I celebrated our 15th anniversary by visiting the Hawaiian Islands. I was determined to shoot the last sunset before our return. We followed my husband's hunch and went to the beach at Mauna Loa Park. The park juts out into the bay in the middle of the Honolulu coastline. At first I shot on the beach facing across the water with the buildings to the right. We then spotted a point further into the park and away from the shoreline and - voila! - we gained a perspective of looking back toward the city over the water with the buildings in the financial district directly in the background. When we got there, the sky was a wonderful shade of deep blue, catching light from the sun that was now below the horizon. The building and shoreline lights had come on, creating reflections in the water. We shot for at least an hour after sunset in order to catch all the different colors and nuances of light.

Shooting was done using a Canon 5D Mark II and 24-105 mm IS lens on a tripod (with image stabilization switched off), using a remote shutter release. Settings were ISO 100, 28 mm, F11, 30 seconds, and (minor) post-processing done with Photoshop's Adobe Camera Raw 7.0 and CS6.