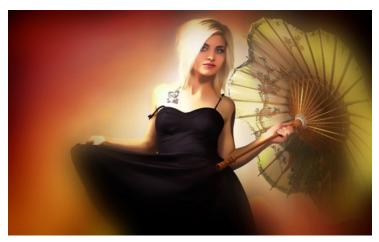

## BEST IN SHOW: LUNCH AT ADAIR'S - BY ERNIE TACSIK

After a morning shooting our passionate & immensely creative friend

Kimberly in & around downtown, Aimee Wilson & I - taking advantage of what was otherwise a pretty quiet Sunday afternoon - had an opportunity to shoot in what has long been my favorite hole-in-the-wall bar - Adair's Saloon. A BIG fan of cosplay & anime, this was just one of Kimberly's many looks that day - check out some others @ www.flickr.com/photos/20325042@N05/sets/72157633374990929/

Shot with a 5Dm2 & EF24-70 @ 43mm. A desired shallow DoF (f/3.5) along with the slowest reasonable handheld shutter of 1/50 sec dictated a just tolerable ISO 2000 for the background. Kimberly lit by a PocketWizard-trigered off-camera 580EX handheld by Aimee above camera & shot through a homemade gridded snoot @ 1/64 power. Thanks to Aimee & Kimberly (who deserves much of the credit!).