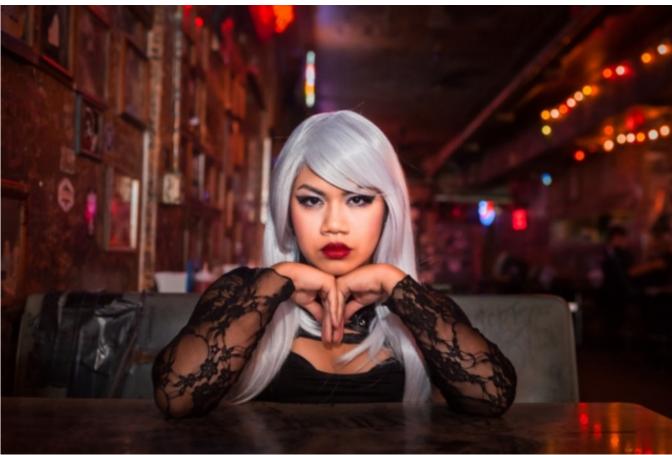

## BEST IN SHOW: LUNCH AT ADAIR'S - BY ERNIE TACSIK

After a morning shooting our passionate & immensely creative friend

Kimberly in & around downtown, Aimee Wilson & I - taking advantage of what was otherwise a pretty quiet Sunday afternoon - had an opportunity to shoot in what has long been my favorite hole-in-the-wall bar - Adair's Saloon. A BIG fan of cosplay & anime, this was just one of Kimberly's many looks that day - check out some others @ www.flickr.com/photos/20325042@N05/sets/72157633374990929/

Shot with a 5Dm2 & EF24-70 @ 43mm. A desired shallow DoF (f/3.5) along with the slowest reasonable handheld shutter of 1/50 sec dictated a just tolerable ISO 2000 for the background. Kimberly lit by a PocketWizard-trigered off-camera 580EX handheld by Aimee above camera & shot through a homemade gridded snoot @ 1/64 power. Thanks to Aimee & Kimberly (who deserves much of the credit!).