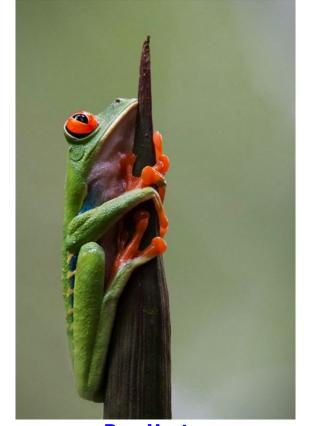

Mark your calendar for Saturday, March 23, 9:30 am - 12:30 pm at Arbor Hills Nature Preserve, 6701 West Parker Road in Plano. We'll be at the pavilion with restrooms nearby.

| This Month's Winning Images - Delicate |                                              |     |          |                       |                            |         |    |
|----------------------------------------|----------------------------------------------|-----|----------|-----------------------|----------------------------|---------|----|
| MASTERS                                |                                              |     | ADVANCED |                       |                            |         |    |
| Marea Downey                           | TENDRILS AGAINST THE SKY                     | 1st | 15       | Jim Spencer           | ORCHID                     | 1st     | 15 |
| Jose Artiles                           | BROKEN WINGS                                 | 2nd | 14       | Linfen Hwang          | INTOXICATED WITH THE DANCE | 2nd     | 14 |
| John Lehman                            | FATHER'S KISS                                | 3rd | 14       | <b>Sharlott Hasty</b> | BUTTERFLY ON LEAF          | 3rd     | 13 |
| Ron Hasty                              | RED-EYED FROG                                | HM  | 13       | Karen Chaney          | BUGCAM                     | HM      | 13 |
| Jose Artiles                           | DANDELION WITH<br>MULTICOLORED<br>BACKGROUND | НМ  | 12       | David Philips         | New Zealand Fern           | НМ      | 12 |
| Marea Downey                           | AURORA BOREALIS,<br>SWEDEN                   | НМ  | 12       |                       |                            |         |    |
| INTERMEDIATE                           |                                              |     |          | BEGINNERS             |                            |         |    |
| Barbara Pena                           | PRECIOUS MOMENT                              | 1st | 15       | Valerie Johnson       | BIRTHDAY LILY              | 1st,BoS | 15 |
| Joe Sullivan                           | YELLOW ROSE                                  | 2nd | 14       | Valerie Johnson       | EASTER TULIP               | 2nd     | 14 |
|                                        | DELICATE FLOWER                              |     |          |                       | PLAY IN THE                |         |    |
| Jim Shannon                            | AND ROSES                                    | 3rd | 13       | Cathy Lin             | GARDEN                     | 3rd     | 13 |
| Brian Prestemon                        | BRIGHT IDEAS                                 | HM  | 12       | Ron Lin               | WATER LILIES               | НМ      | 13 |
|                                        |                                              |     |          | Bryan Zumbar          | SEEDS                      | НМ      | 12 |
|                                        |                                              |     |          | Ron Lin               | BUTTERFLY                  | HM      | 12 |