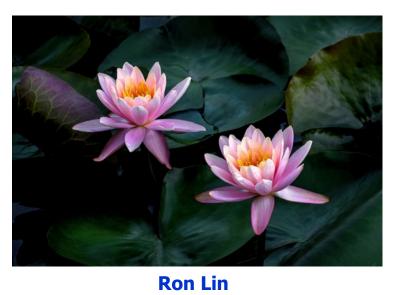

Mark your calendar for Saturday, March 23, 9:30 am - 12:30 pm at Arbor Hills Nature Preserve, 6701 West Parker Road in Plano. We'll be at the pavilion with restrooms nearby.

| This Month's Winning Images - Delicate |                                              |     |          |                       |                            |         |    |
|----------------------------------------|----------------------------------------------|-----|----------|-----------------------|----------------------------|---------|----|
| MASTERS                                |                                              |     | ADVANCED |                       |                            |         |    |
| Marea Downey                           | TENDRILS AGAINST THE SKY                     | 1st | 15       | Jim Spencer           | ORCHID                     | 1st     | 15 |
| Jose Artiles                           | BROKEN WINGS                                 | 2nd | 14       | Linfen Hwang          | INTOXICATED WITH THE DANCE | 2nd     | 14 |
| John Lehman                            | FATHER'S KISS                                | 3rd | 14       | <b>Sharlott Hasty</b> | BUTTERFLY ON LEAF          | 3rd     | 13 |
| Ron Hasty                              | RED-EYED FROG                                | HM  | 13       | Karen Chaney          | BUGCAM                     | HM      | 13 |
| Jose Artiles                           | DANDELION WITH<br>MULTICOLORED<br>BACKGROUND | НМ  | 12       | David Philips         | New Zealand Fern           | НМ      | 12 |
| Marea Downey                           | AURORA BOREALIS,<br>SWEDEN                   | НМ  | 12       |                       |                            |         |    |
| INTERMEDIATE                           |                                              |     |          | BEGINNERS             |                            |         |    |
| Barbara Pena                           | PRECIOUS MOMENT                              | 1st | 15       | Valerie Johnson       | BIRTHDAY LILY              | 1st,BoS | 15 |
| Joe Sullivan                           | YELLOW ROSE                                  | 2nd | 14       | Valerie Johnson       | EASTER TULIP               | 2nd     | 14 |
|                                        | DELICATE FLOWER                              |     |          |                       | PLAY IN THE                |         |    |
| Jim Shannon                            | AND ROSES                                    | 3rd | 13       | Cathy Lin             | GARDEN                     | 3rd     | 13 |
| Brian Prestemon                        | BRIGHT IDEAS                                 | HM  | 12       | Ron Lin               | WATER LILIES               | НМ      | 13 |
|                                        |                                              |     |          | Bryan Zumbar          | SEEDS                      | НМ      | 12 |
|                                        |                                              |     |          | Ron Lin               | BUTTERFLY                  | HM      | 12 |