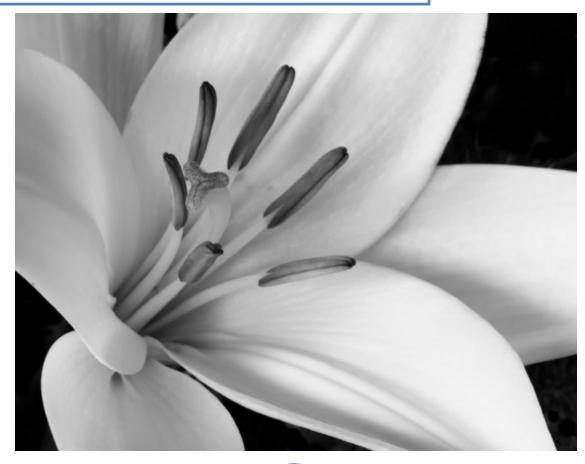

### BEST IN SHOW: BIRTHDAY LILY-BY VALERIE JOHNSON

Xt was an extra special birthday when I received a bouquet of flowers and a macro lens from my husband! Being at home sick created a timely opportunity—no delay in getting to know my new lens!

Using window light, I got to work. Set up my tripod, popped in my cable release, and switched image stabilization off (not all agree it's necessary). I used auto focus, but have since decided manual focus works well for macro. Before, I assumed that the largest possible aperture was desirable for macro photography, but quickly learned that some things (like this lily) look better with a larger depth of field. (It can be hard to tell what your subject is if it's mostly blurry!)

Shot with a Canon 100mm macro; f16, .7 second, ISO 200. Post processing done in Aperture and NIK SilverEffex.

| INSIDE THIS ISSUE               |   |  |  |  |
|---------------------------------|---|--|--|--|
| Best in Show                    | 1 |  |  |  |
| Activities                      | 2 |  |  |  |
| Guest Speaker                   | 2 |  |  |  |
| Fundamentals<br>Workshop        | 3 |  |  |  |
| Winning Images from Competition | 3 |  |  |  |
| Competition Standings           | 7 |  |  |  |
| Competition Topics              | 7 |  |  |  |
| About the Club                  | 8 |  |  |  |
| President's Message             | 8 |  |  |  |