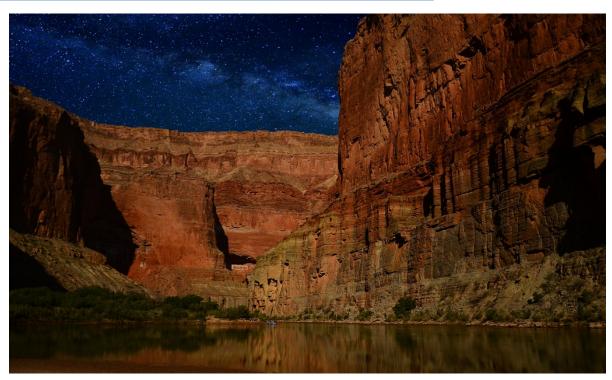

# BEST IN SHOW: *MILKY WAY OVER THE GRAND CANYON -* BY JAMES STOVER

In May of this year I enjoyed the wonderful experience of a 12 day rafting expedition down the Colorado River through the Grand Canyon. Our group (including David Willie and family) had a fantastic time riding rapids, climbing canyon walls, hiking up tributaries, fording streams, and sleeping under the stars.

The canyon walls image was taken around 2:45 AM near Saddle Canyon, close to mile marker 47. A nearly full moon had just risen over the canyon walls and bathed the scene in a beautiful glow. I used a Nikon D7000 with an 18 to 105 mm VR lens set at 18 mm and F3.5. Exposure was ISO 1000 for 10 seconds. I shot a series of bracketing exposures and liked this one best. The Milky Way was shot earlier in the night while the sky was still extremely dark before the moon rose. Exposure was ISO 6000 for 30 seconds, with white balance set to tungsten to emphasize the blueness of the sky. I combined the images in Photoshop Elements 5. I briefly considered eliminating the small raft at the bottom center; however, I decided that the human element gives scale, emphasizing the great majesty of the canyon walls.

I took many night-time shots during the trip, which required setting up the camera early in the evening and then monitoring the equipment throughout the night. My second-place image required two one-hour climbs up a very steep hill, one at 3 AM. I also spent three nights shooting star trails. Each shoot took three to four hours, so I endured seven nights of seriously disrupted sleep; but the results were absolutely worth it.