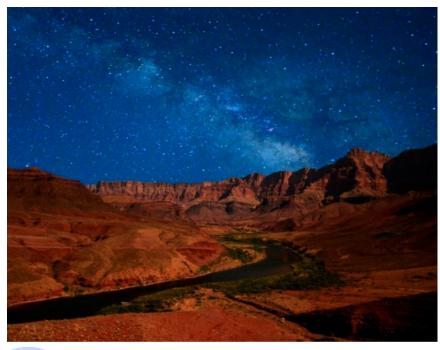

# BEST IN SHOW: *MILKY WAY OVER THE GRAND CANYON -* BY JAMES STOVER

In May of this year I enjoyed the wonderful experience of a 12 day rafting expedition down the Colorado River through the Grand Canyon. Our group (including David Willie and family) had a fantastic time riding rapids, climbing canyon walls, hiking up tributaries, fording streams, and sleeping under the stars.

The canyon walls image was taken around 2:45 AM near Saddle Canyon, close to mile marker 47. A nearly full moon had just risen over the canyon walls and bathed the scene in a beautiful glow. I used a Nikon D7000 with an 18 to 105 mm VR lens set at 18 mm and F3.5. Exposure was ISO 1000 for 10 seconds. I shot a series of bracketing exposures and liked this one best. The Milky Way was shot earlier in the night while the sky was still extremely dark before the moon rose. Exposure was ISO 6000 for 30 seconds, with white balance set to tungsten to emphasize the blueness of the sky. I combined the images in Photoshop Elements 5. I briefly considered eliminating the small raft at the bottom center; however, I decided that the human element gives scale, emphasizing the great majesty of the canyon walls.